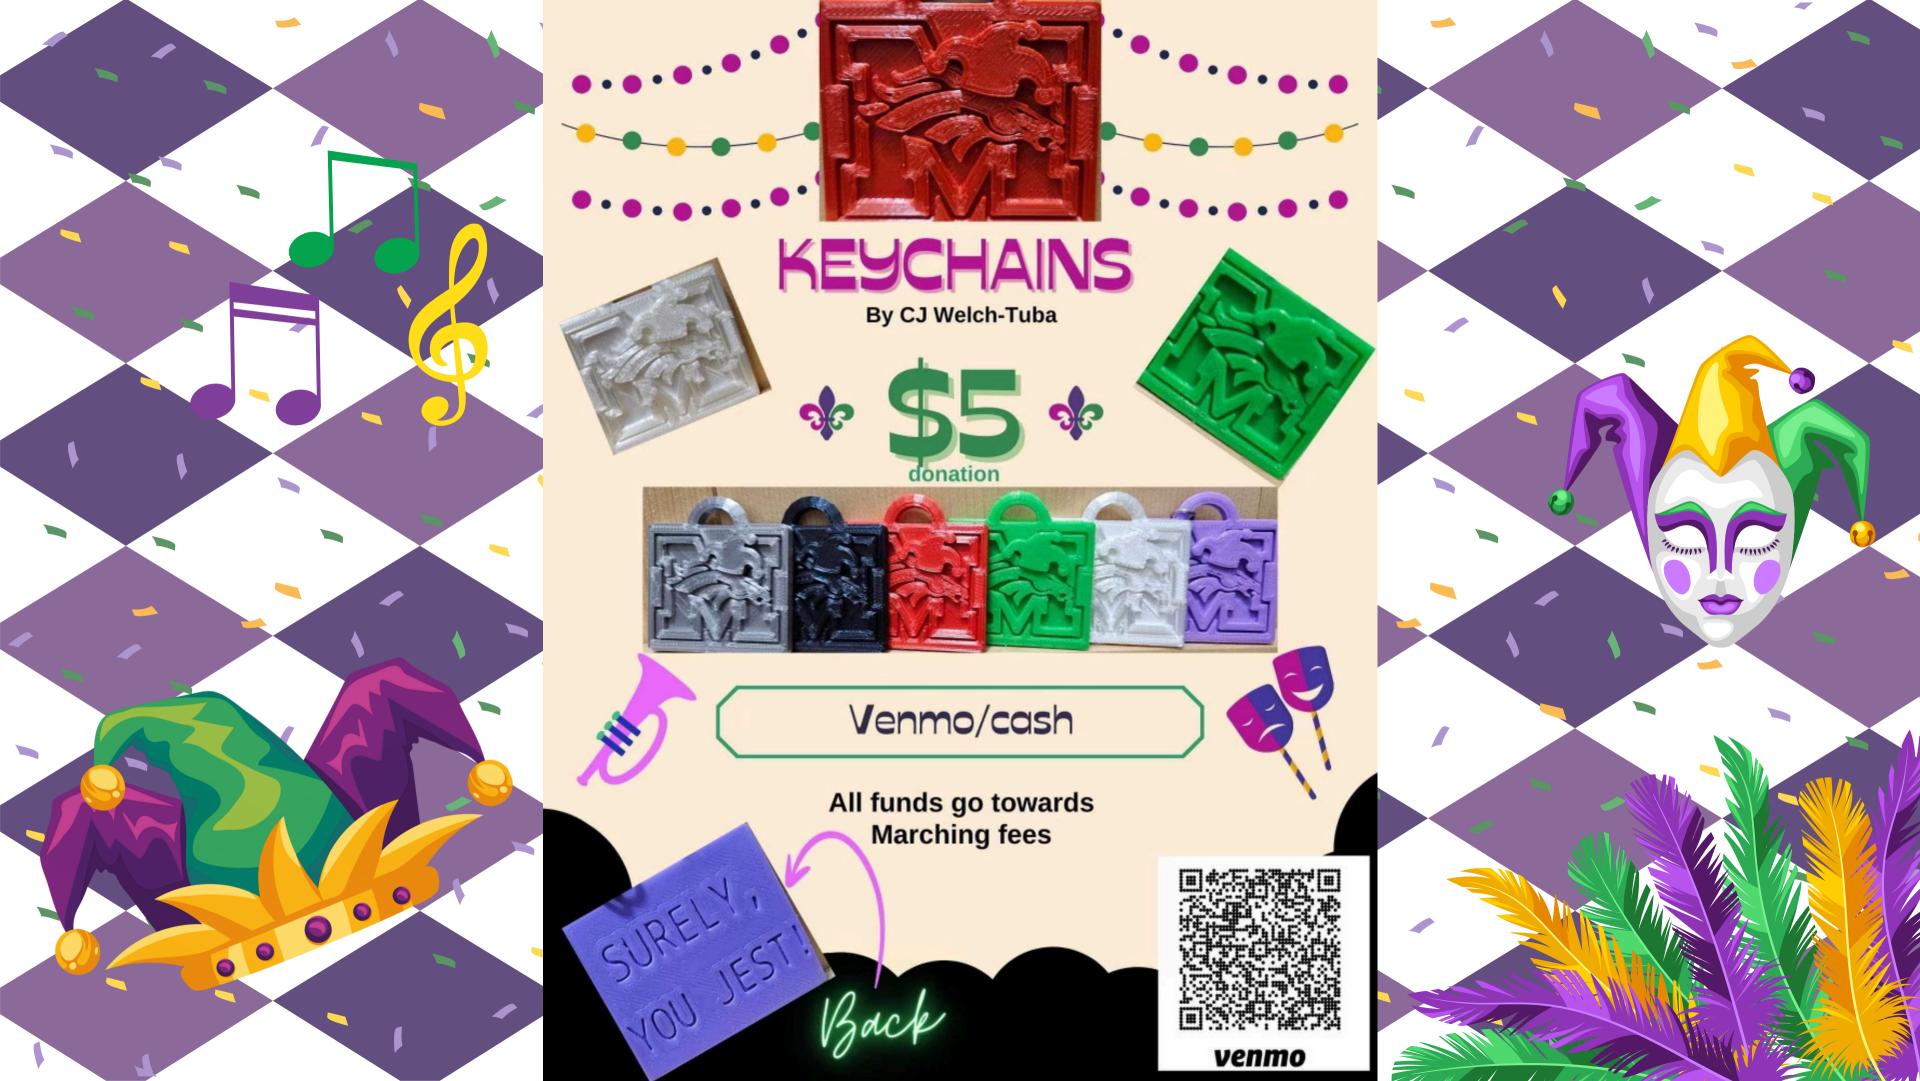

## Merch Wrap-Up

- Extra merchandise was ordered from the proceeds from the first merchandise store to sell at Community Preview Night.
- The only thing left after Community Preview Night was 1 small raincoat.

+ Old Band Merch: \$385.86

Grand Total: \$1,280.86