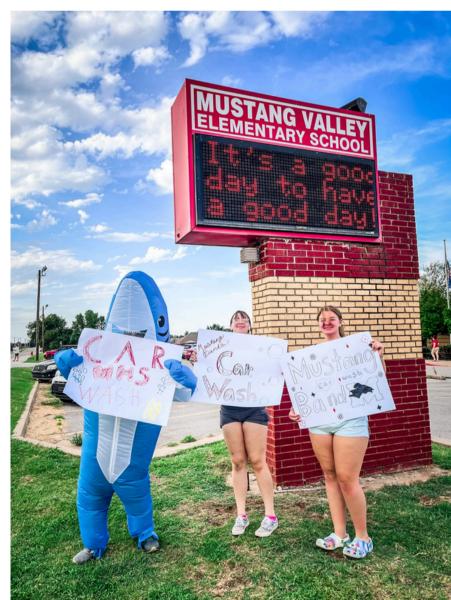

### **CAR WASH FUNDRAISER**

Misty Eidson presented the Car Wash Fundraiser to be held Saturday, August 24th at four locations in Mustang OK, Lowe's, McDonald's, Mustang Valley Elementary, and Doc Enterprises. The cost of the car wash has been lowered to \$10.00 a ticket to possibly raise sales. Doing away with paper tickets. QR codes will produce the digital ticket. Volunteers needed for each site. 2 adults/6-8 students. Goal to sell 1000 tickets.

## Car Wash Wrap-Up

- 324 Tickets sold ONLINE
- We received \$681.25 in sales day-of and \$1,129.03 in tips
- Lowe's sales \$200, tips \$240
- McDonalds sales \$251.25, tips \$120.03
- DOC sales \$0, tips \$562
- Valley sales \$230, tips \$207

\$4,906.17