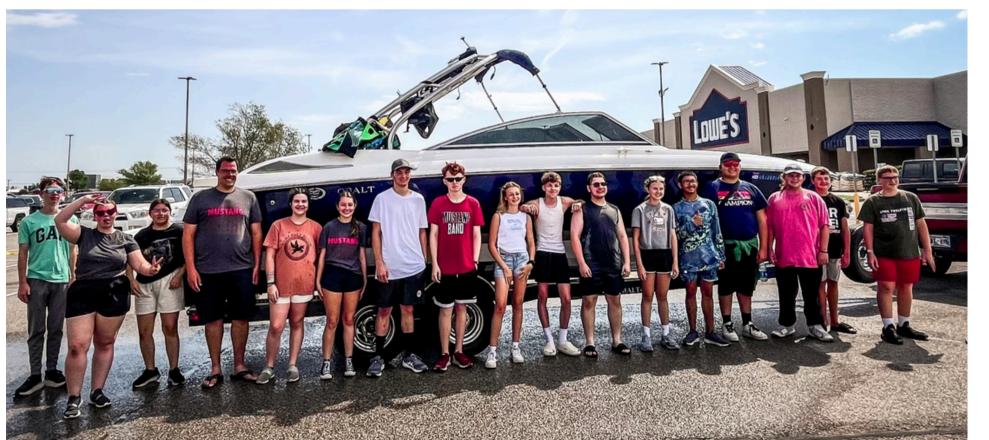

### **CAR WASH FUNDRAISER**

Misty Eidson presented the Car Wash Fundraiser to be held Saturday, August 24th at four locations in Mustang OK, Lowe's, McDonald's, Mustang Valley Elementary, and Doc Enterprises. The cost of the car wash has been lowered to \$10.00 a ticket to possibly raise sales. Doing away with paper tickets. QR codes will produce the digital ticket. Volunteers needed for each site. 2 adults/6-8 students. Goal to sell 1000 tickets.

## Car Wash Wrap-Up

- 324 Tickets sold ONLINE
- We received \$681.25 in sales day-of and \$1,129.03 in tips
- Lowe's sales \$200, tips \$240
- McDonalds sales \$251.25, tips \$120.03
- DOC sales \$0, tips \$562
- Valley sales \$230, tips \$207

\$4,906.17